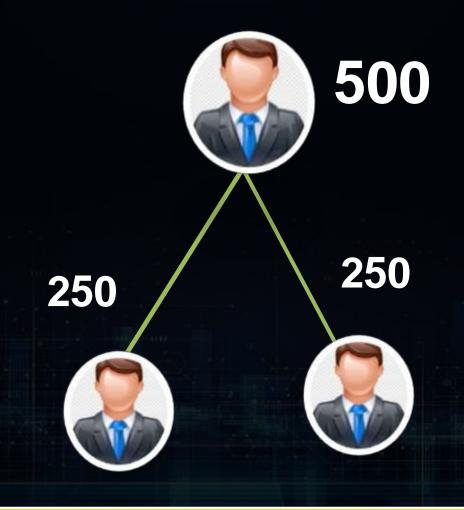

# HOW YOU CAN EARN DIRECT INCOME

100% DIRECT INCOME

**250 RS EACH REFERRALS** 